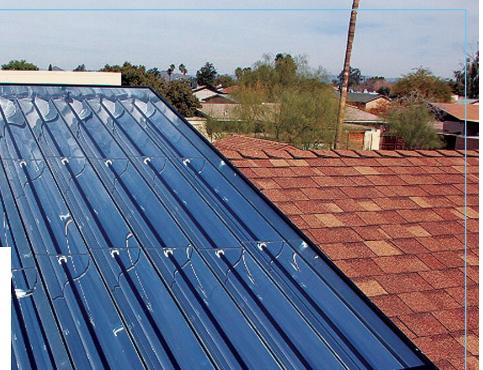

## **CONSTRUCTION & SPECIFICATIONS**

| Collector Case/Frame | Aluminum enclosure constructed from .063" 5052-H32 aluminum                                                                                           |
|----------------------|-------------------------------------------------------------------------------------------------------------------------------------------------------|
| Cover                | Tempered plate glass, 3/16" thick (0.1875", 0.476 cm)                                                                                                 |
| Cover Sealing        | EPDM extruded U gasket, vulcanized corners                                                                                                            |
| Insulation           | 0.5" (1.27 cm) thick insulation                                                                                                                       |
| Capacity             | Up to 7.5 tons/90,000 BTU's/26 kW/40 hp of cooling & heating per collector                                                                            |
| Net Aperture Area    | Reflector area: 4' x 8' = 32 sq. ft.                                                                                                                  |
| Weight/Dimensions    | 190 pounds/86 kg, 96" x 48" x 7" (2.44m x 1.22m x 17.8cm)                                                                                             |
| Concentrators        | Extruded aluminum parabolic reflector; Metalized aluminum foil mirror (for reflector surface); Teflon bearings for high temperatures and low friction |
| Absorber             | Copper tubing: 5/8" ACR (12.7 cm), 1-1/8" ACR (2.8575 cm)<br>Black selective paint: absorptivity .92/.96, emissivity .2/.4                            |
| Sun Trackers         | Two shaded phototransistors and brushless stepper motor<br>Brushless stepper motor: 12vdc, 5W                                                         |
| Mounting Provisions  | Recessed lip on frame for industry standard fasteners                                                                                                 |