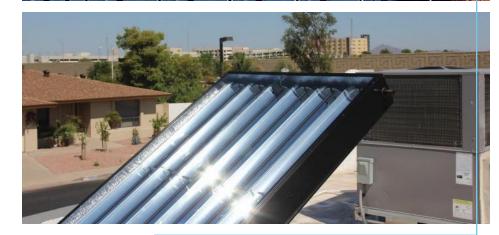

### **FEATURES**

- RiteTemp<sup>™</sup> system eliminates stagnation conditions & controls high temperature limits
- Tracks daily east-to-west & returns to east at the end of day
- · Designed for 25-year life
- · Low voltage for safety
- · Powder coated to resist harsh environments
- Removable glass top for easy access
- Tracking controller & brushless stepper motor are serviceable through motor cover
- · Scalable for side-by-side mounting applications
- Tracking controller & brushless stepper motor are serviceable through motor cover

## **CONSTRUCTION & SPECIFICATIONS**

| Collector Case/Frame | Aluminum enclosure constructed from .063" 5052-H32 aluminum                                                                                           |
|----------------------|-------------------------------------------------------------------------------------------------------------------------------------------------------|
| Cover                | Tempered plate glass, 3/16" thick (0.1875", 0.476 cm)                                                                                                 |
| Cover Sealing        | EPDM extruded U gasket, vulcanized corners                                                                                                            |
| Insulation           | 0.5" (1.27 cm) thick insulation                                                                                                                       |
| Capacity             | Up to 7.5 tons/90,000 BTU's/26 kW/40 hp of cooling & heating per collector                                                                            |
| Net Aperture Area    | Reflector area: 4' x 8' = 32 sq. ft.                                                                                                                  |
| Weight/Dimensions    | 190 pounds/86 kg, 96" x 48" x 7" (2.44m x 1.22m x 17.8cm)                                                                                             |
| Concentrators        | Extruded aluminum parabolic reflector; Metalized aluminum foil mirror (for reflector surface); Teflon bearings for high temperatures and low friction |
| Absorber             | Copper tubing: 5/8" ACR (12.7 cm), 1-1/8" ACR (2.8575 cm)<br>Black selective paint: absorptivity .92/.96, emissivity .2/.4                            |
| Sun Trackers         | Two shaded phototransistors and brushless stepper motor<br>Brushless stepper motor: 12vdc, 5W                                                         |
| Mounting Provisions  | Recessed lip on frame for industry standard fasteners                                                                                                 |