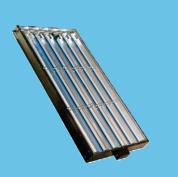

## **CONSTRUCTION & SPECIFICATIONS**

| Collector Case/Frame | Aluminum enclosure constructed from .063" 5052-H32 aluminum                                                                                           |
|----------------------|-------------------------------------------------------------------------------------------------------------------------------------------------------|
| Cover                | Tempered plate glass, 3/16" thick (0.1875", 0.476 cm)                                                                                                 |
| Cover Sealing        | EPDM extruded U gasket, vulcanized corners                                                                                                            |
| Insulation           | 0.5" (1.27 cm) thick insulation                                                                                                                       |
| Capacity             | Up to 7.5 tons/90,000 BTU's/26 kW/40 hp of cooling & heating per collector                                                                            |
| Net Aperture Area    | Reflector area: 4' x 8' = 32 sq. ft.                                                                                                                  |
| Weight/Dimensions    | 190 pounds/86 kg, 96" x 48" x 7" (2.44m x 1.22m x 17.8cm)                                                                                             |
| Concentrators        | Extruded aluminum parabolic reflector; Metalized aluminum foil mirror (for reflector surface); Teflon bearings for high temperatures and low friction |
| Absorber             | Copper tubing: 5/8" ACR (12.7 cm), 1-1/8" ACR (2.8575 cm)<br>Black selective paint: absorptivity .92/.96, emissivity .2/.4                            |
| Sun Trackers         | Two shaded phototransistors and brushless stepper motor<br>Brushless stepper motor: 12vdc, 5W                                                         |
| Mounting Provisions  | Recessed lip on frame for industry standard fasteners                                                                                                 |