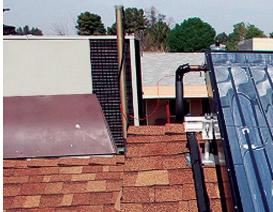

## **CONSTRUCTION & SPECIFICATIONS**

| Collector Case/Frame | Aluminum enclosure constructed from .063" 5052-H32 aluminum                                                                                           |
|----------------------|-------------------------------------------------------------------------------------------------------------------------------------------------------|
| Cover                | Tempered plate glass, 3/16" thick (0.1875", 0.476 cm)                                                                                                 |
| Cover Sealing        | EPDM extruded U gasket, vulcanized corners                                                                                                            |
| Insulation           | 0.5" (1.27 cm) thick insulation                                                                                                                       |
| Capacity             | Up to 7.5 tons/90,000 BTU's/26 kW/40 hp of cooling & heating per collector                                                                            |
| Net Aperture Area    | Reflector area: 4' x 8' = 32 sq. ft.                                                                                                                  |
| Weight/Dimensions    | 190 pounds/86 kg, 96" x 48" x 7" (2.44m x 1.22m x 17.8cm)                                                                                             |
| Concentrators        | Extruded aluminum parabolic reflector; Metalized aluminum foil mirror (for reflector surface); Teflon bearings for high temperatures and low friction |
| Absorber             | Copper tubing: 5/8" ACR (12.7 cm), 1-1/8" ACR (2.8575 cm)<br>Black selective paint: absorptivity .92/.96, emissivity .2/.4                            |
| Sun Trackers         | Two shaded phototransistors and brushless stepper motor<br>Brushless stepper motor: 12vdc, 5W                                                         |
| Mounting Provisions  | Recessed lip on frame for industry standard fasteners                                                                                                 |