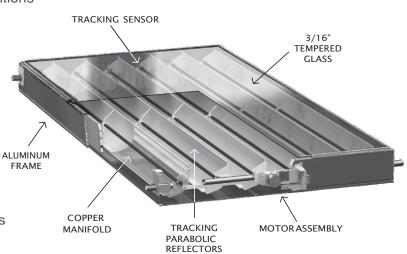

### **FEATURES**

- RiteTemp<sup>™</sup> system eliminates stagnation conditions & controls high temperature limits
- Tracks daily east-to-west & returns to east at the end of day
- · Designed for 25-year life
- · Low voltage for safety
- · Powder coated to resist harsh environments
- Removable glass top for easy access
- Tracking controller & brushless stepper motor are serviceable through motor cover
- · Scalable for side-by-side mounting applications
- Tracking controller & brushless stepper motor are serviceable through motor cover

## **CONSTRUCTION & SPECIFICATIONS**

| Collector Case/Frame | Aluminum enclosure constructed from .063" 5052-H32 aluminum                                                                                           |
|----------------------|-------------------------------------------------------------------------------------------------------------------------------------------------------|
| Cover                | Tempered plate glass, 3/16" thick (0.1875", 0.476 cm)                                                                                                 |
| Cover Sealing        | EPDM extruded U gasket, vulcanized corners                                                                                                            |
| Insulation           | 0.5" (1.27 cm) thick insulation                                                                                                                       |
| Capacity             | Up to 7.5 tons/90,000 BTU's/26 kW/40 hp of cooling & heating per collector                                                                            |
| Net Aperture Area    | Reflector area: 4' x 8' = 32 sq. ft.                                                                                                                  |
| Weight/Dimensions    | 190 pounds/86 kg, 96" x 48" x 7" (2.44m x 1.22m x 17.8cm)                                                                                             |
| Concentrators        | Extruded aluminum parabolic reflector; Metalized aluminum foil mirror (for reflector surface); Teflon bearings for high temperatures and low friction |
| Absorber             | Copper tubing: 5/8" ACR (12.7 cm), 1-1/8" ACR (2.8575 cm)<br>Black selective paint: absorptivity .92/.96, emissivity .2/.4                            |
| Sun Trackers         | Two shaded phototransistors and brushless stepper motor<br>Brushless stepper motor: 12vdc, 5W                                                         |
| Mounting Provisions  | Recessed lip on frame for industry standard fasteners                                                                                                 |